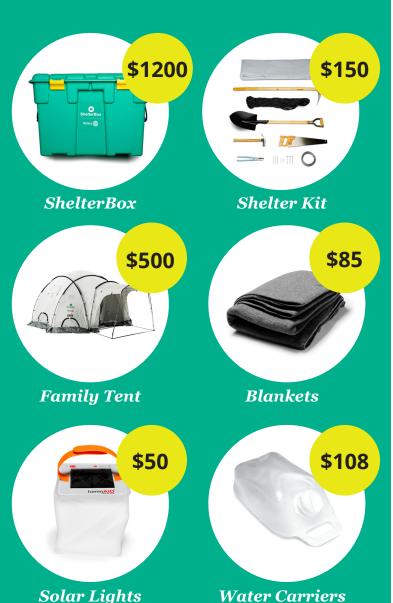

### SHELTERBOX AID COSTS

What aid are we looking to provide? Shelter tool kits, tarpaulins, and fixings to help repair damaged homes. As people are fleeing in the bitter cold, we're also considering blankets, mattresses, winter clothes, and heaters, along with solar lights, and water carriers.